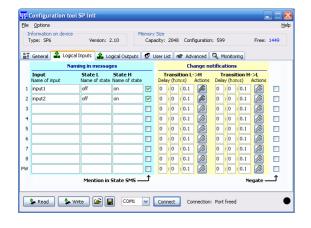

## **Advantages of SP6**

- Simple installation
   The device is delivered with a frame for mounting onto DIN rail
- Easy operation
   just send a SMS message from
   your mobile telephone in the
   required form
- Available with a backup power supply source230V AC variant SP6-BOX
- Free configuration SW
   user defined module behaviour
   according to requirements
   including the SMS message form
   and telephone numbers.