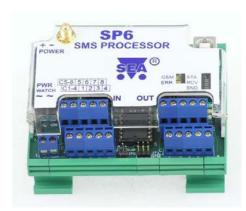

# **SP6 SMS Processor for Monitoring and Remote Control**

### **Basic Characteristics**

SP6 is a multipurpose module for remote monitoring and control. It enables transmission of eight logic inputs status and control of eight logic outputs using the SMS service on the GSM network. These SMS messages can be received and transmitted by any equipment on the GSM network (e.g. mobile telephones, control computer with a GSM modem). The equipment can also be controlled from Internet using SMS gateways.

### **Technical Data**

Power supply: 8-30V, 0,5A Logical inputs: 8 inputs, 8-30V, 5mA Logical outputs: 8 outputs, 60V, 100mA Operating temperature: -20 to +55 °C