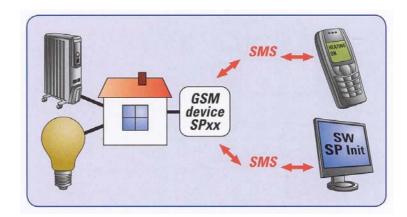

### **Basic Characteristics**

SP6 is a multipurpose module for remote monitoring and control. It enables transmission of eight logic inputs status and control of eight logic outputs using the SMS service on the GSM network. These SMS messages can be received and transmitted by any equipment on the GSM network (e.g. mobile telephones, control computer with a GSM modem). The equipment can also be controlled from Internet using SMS gateways.

#### Use of SP6

- Technology processes
- Industrial objects water plants, water reservoirs, small hydroelectric stations, boiler plants
- Houses, bungalows remote control of heating, water heating, air conditioning
- Event report opening of doors, windows, activation of alarm, power supply failure (SP6-BOX)